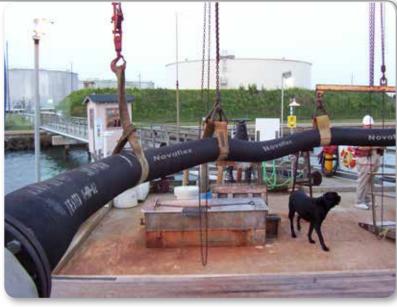

#### **Molten Sulphur Hose** Novaflex 5500BE

Novaflex Molten Sulphur 5500BE is made for use in loading and unloading barges, ships and tank trucks. This is an engineered hose designed with a special high temperature EPDM tube with built in nipples and flanges.