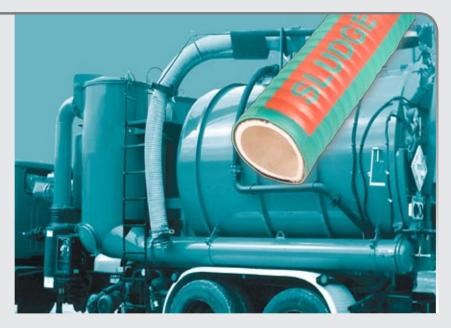

## Novaflex 5010 Sludge Slayer Hose 5/16" Gum Hose

Heavy duty material handling hose designed for portable and central industrial vacuum equipment as well as truck mount applications. The 5/16" abrasion resistant tube is designed to resist cutting, tearing and wear from abrasive media. The heavy helix wire is designed to resist kinking and crushing as well as handle full vacuum. (Ground using helix wire to make static conductive.)

#### Construction

Tube: 5/16" white natural rubber

Reinforcement: Plies of fabric with helix wire

Cover: Green corrugated

Length: 50ft

Temperature Range: -40°F (-40°C) to +160°F (71°C)

Style No: 5010WG