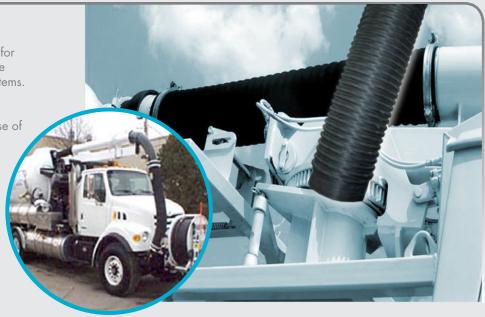

### Novaflex 5051

### **Boom Connector Hose**

Heavy duty Boom Connector designed for abrasion and flex fatigue resistance. The ideal connector for overhead boom systems. Connector designed for full vacuum. Corrugated outer, smoother inner tube. Manufactured with integral cuffs for ease of installation.

### Construction

Tube: Abrasion resistant tube Reinforcement: Plies of fabric Cover: Black corrugated Lengths: 60", 62", 63" OAL Style No: 5051BG

Available with Red abrasion tube

Rated for full vacuum