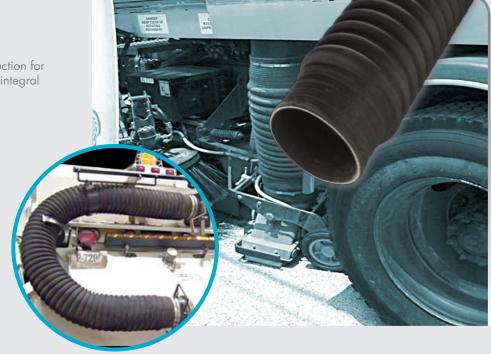

## Novaflex 5060 Convoluted Street Sweeper Hose

Ultra flexible and compressible construction for optimum performance. Complete with integral cuffs for ease of installation.

### Construction

Tube: Abrasion resistant tube Reinforcement: Plies of fabric Cover: Black convoluted

Style No: 5060