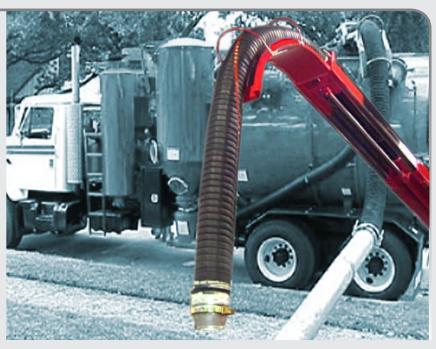

## Novaflex 5050

### **Vacuum Boom or Port Hose**

Heavy duty corrugated vacuum hose.
Corrugated outer cover for easy of handling.
Designed for full vacuum boom applications.
Smooth inner tube for enhanced material flow.
Abrasion resistant tube for extended wear.

### **Construction**

Tube: 3/16" White abrasion resistant rubber Reinforcement: Plies of fabric with helix wire

Cover: Black corrugated

Length: 50ft

Temperature Range: -40°F (-40°C) to +160°F (71°C)

Style No: 5050