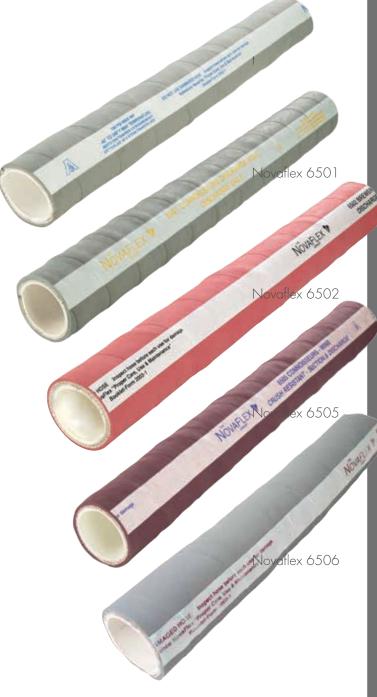

to 248°F)

Not for continuous steam service

Novaflex 6500 **Connoisseurs Food & Beverage Suction** 

& Discharge Hose

Novaflex 6501 **Connoisseurs Discharge Hose** 

Novaflex 6502 **High Pressure, Superior Quality Brewery** 

**Discharge Hose** 

Novaflex 6505 **Connoisseurs Wine Hose** 

Novaflex 6506 **Crush Resistant Connoisseurs Suction &** 

**Discharge Food & Beverage Hose** 

ver06.15

Berlin, NJ Indianapolis, IN Haw River, NC Ajax ON