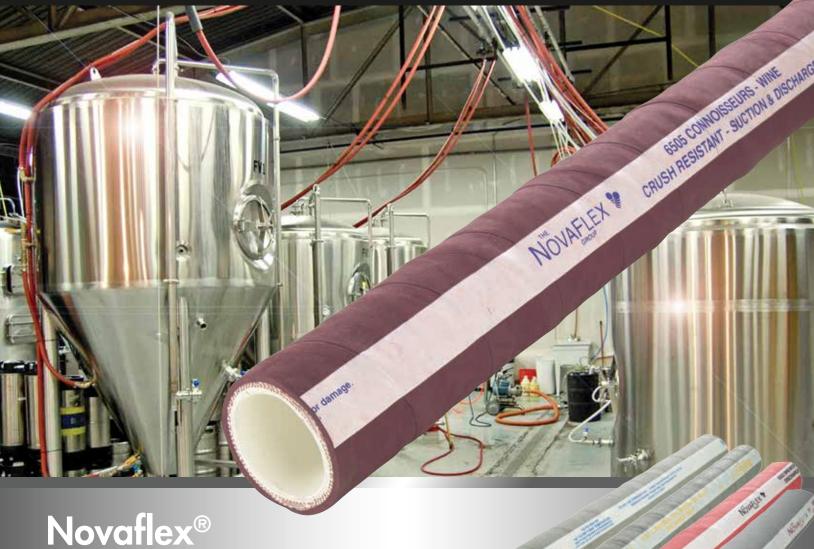

### **Novaflex Connoisseurs Food & Beverage** Suction and Discharge Hoses

Novaflex Connoisseur Food Hoses are designed to meet the most demanding applications of the food processing industry. These hoses are built in a variety of constructions; all specifically designed with a white chlorobutyl tube that does not impart taste or odor.

#### Construction:

Tube: White chlorobutyl (full vacuum)

Reinforcement: Multiple plies of polyester tire cord with

helix wire (microbe resistant)

Cover: Gray, purple and red EPDM

Length: 100 ft

Temperature Range: -40°F to +240°F (Cleaning In Place

**Discharge Hose** 

Novaflex 6505 **Connoisseurs Wine Hose** 

Novaflex 6506 **Crush Resistant Connoisseurs Suction &** 

**Discharge Food & Beverage Hose** 

ver06.15

Berlin, NJ Indianapolis, IN Haw River, NC Ajax ON