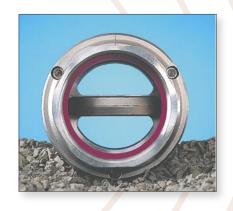

Allows rapid removal of the mobile tankage in emergency situations.

- High flow rate/low pressure drop
- Valves in both halves close automatically before the main fluid seal releases to atmosphere
- Ultra compact design
- Encapsulated shear bolts
- Operates independently of shut off safety systems and does not require an external power source
- Will release at any angle of pull
- Marine mid hose versions available
- Easy to re-set on site with one person