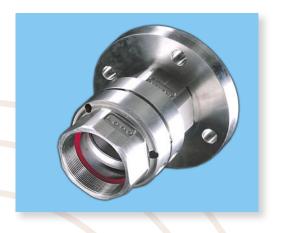

## Todo Safety Break-Away

**Couplings** are designed specifically to minimise spillage and damage associated with drive away **and** pull away incidents on rail, tanker and ship-to-shore.

Coupling automatically senses an excessive load, closes its valves and then permits disconnection.

## **Connections**

BSP, NPT and Flanged Size: 3" diameter

Standard materials: 316L Stainless Steel others

to order)

800-225-0215

Max. WP 350psi

Weight 8.18 kg (18 lbs)

A full range of elastomeric seals are available