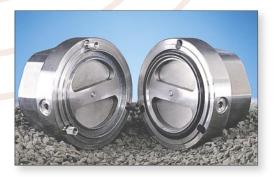

Allows rapid removal of the mobile tankage in emergency situations.

- High flow rate/low pressure drop
- Valves in both halves close automatically before the main fluid seal releases to atmosphere
- Ultra compact design
- Encapsulated shear bolts
- Operates independently of shut off safety systems and does not require an external power source
- Will release at any angle of pull
- Marine mid hose versions available
- Easy to re-set on site with one person